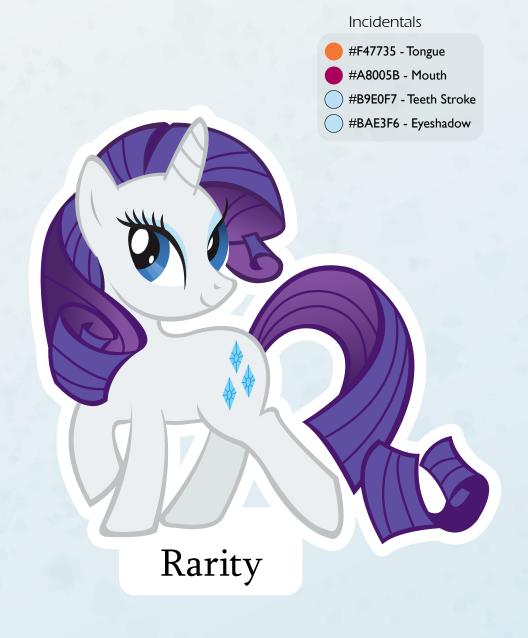

Rarity is not white, rather, she is a cool gray. The inside of her mane has a shimmering gradient which gives her a luminescent glow. Body Fills Hair Fills **EBEFFI** #5E4FA2 #DEE3E4 **Body Strokes** Hair Strokes #BEC2C3 #49176D Eye Highlights Hair Gradient #699CD3 #83509F #5793D0 #4B2568 Eye Gradient Cutie Mark #7AD2F9 #3978BB #2C6097 #1E98D3

## FRIENDSHIP IS MAGIC COLOR GUIDE FOR DIGITAL

Rarity is not white, rather, she is a cool gray. The inside of her mane has a shimmering gradient which gives her a luminescent glow.

# PMS 172 C - Tongue PMS 7435 C - Mouth PMS 290 C - Teeth Stroke PMS 290 C - Eyeshadow Rarity

Incidentals